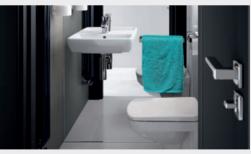

## **GEBERIT SELNOVA GUEST BATHROOMS**

#### **DESIGN FOR SMALL SPACES**

Space-saving WC

Compact option (handrinse basin and cabinet)