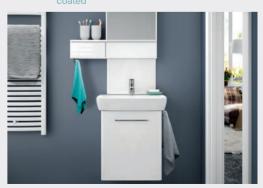

## **GEBERIT SELNOVA GUEST BATHROOMS**

#### **DESIGN FOR SMALL SPACES**

Space-saving WC

Compact option (handrinse basin and cabinet)