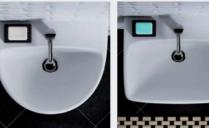

## **GEBERIT SELNOVA GUEST BATHROOMS**

#### **DESIGN FOR SMALL SPACES**

Space-saving WC

Compact option (handrinse basin and cabinet)