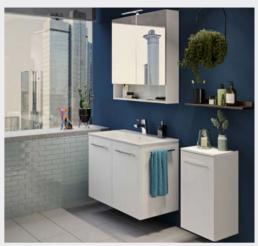

## GEBERIT SELNOVA **WASHBASINS**

#### **VERSATILE DESIGN**

round and square

Available as a washbasin, countertop and under-countertop version

#### GEBERIT SELNOVA **FURNITURE CONCEPT**

# **VERSATILE DESIGN**

SoftClosing doors

FRONT

HANDLE/ FEET

chrome

More information on www.international.geberit.com/selnova

**VERSATILE DESIGN** 

00