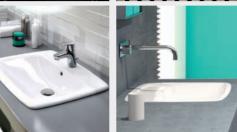

## GEBERIT SELNOVA **WASHBASINS**

#### **VERSATILE DESIGN**

round and square

Available as a washbasin, countertop and under-countertop version

> WASHBASINS Geberit Selnova washbasins are available in different shapes and formats.